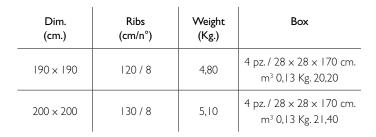

## Assisted beach umbrella closing system mod. *Platinum*.

The beach umbrella can be ordered with or without the cup that helps in closing the umbrella.

Collar and crown in nylon.

**8** ribs diameter **5** in hot-dip galvanised steel with layer of high quality epoxy powder paint made from harmonic steel wire.