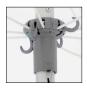

## Assisted beach umbrella closing system mod. *Platinum*.

The beach umbrella can be ordered with or without the cup that helps in closing the umbrella.

Collar and crown in nylon.

**8** ribs diameter **5** in hot-dip galvanised steel with layer of high quality epoxy powder paint made from harmonic steel wire.

A thin brass sheet joins the short rib to the long rib. Joints are protected by an oval piece of *Sky fabric*.

Upper pole with female coupling and locking system mod. *Scirocco* to prevent the umbrella from rotating.