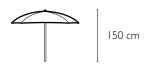

## **WONDRIAN**

## SEMI-SQUARE BEACH UMBRELLA









\* For the base see accessories page



## Assisted beach umbrella closing system mod. *Platinum*.

The beach umbrella can be ordered with or without the cup that helps in closing the umbrella.

Collar and crown in nylon.



**8** ribs diameter **5** in hot-dip galvanised steel with layer of high quality epoxy powder paint made from harmonic steel wire.

A thin brass sheet joins the short rib to the long rib. Joints are protected by an oval piece of *Sky fabric*.



Upper pole with female coupling and locking system mod. *Scirocco* to prevent the umbrella from rotating.



Stainless steel knob



Fabric fixed using a screw system making it more long-lasting.



World exclusivity of **TEMPOTEST PARÀ** mare fabrics, 100% MADE IN ITALY, made especially in h. 115 to allow the use of the selv