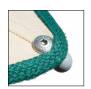

A thin brass sheet joins the short rib to the long rib. Joints are protected by an oval piece of *Sky fabric*.

Upper pole with female coupling and locking system mod. *Scirocco* to prevent the umbrella from rotating.

Stainless steel knob

Fabric fixed using a screw system making it more long-lasting.

World exclusivity of **TEMPOTEST PARÀ** mare fabrics, 100% MADE IN ITALY, made especially in h. 115 to allow the use of the selvedge on the edges, helping to increase its life. 100% acrylic, mass dyed, colour fast with 6-year guarantee, exceptionally long-lasting also thanks to its weight of 290 gr/sqm.