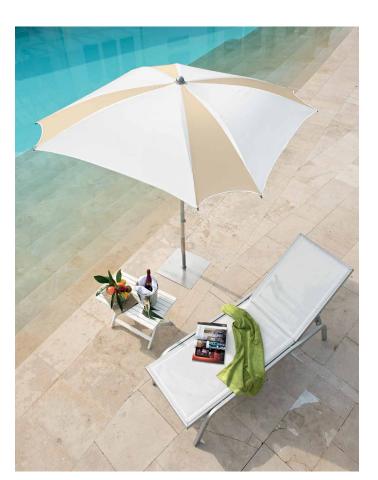

## **WONDRIAN**

## SEMI-SQUARE BEACH UMBRELLA

\* For the base see accessories page

## Assisted beach umbrella closing system mod. *Platinum*.

The beach umbrella can be ordered with or without the cup that helps in closing the umbrella.

Collar and crown in nylon.

**8** ribs diameter **5** in hot-dip galvanised steel with layer of high quality epoxy powder paint made from harmonic steel wire.

A thin brass sheet joins the short rib to the long rib. Joints are protected by an oval piece of *Sky fabric*.

Upper pole with female coupling and locking system mod. *Scirocco* to prevent the umbrella from rotating.

Stainless steel knob

Fabric fixed using a screw system making it more long-lasting.

World exclusivity of **TEMPOTEST PARÀ** mare fabrics, 100% MADE IN ITALY, made especially in h. 115 to allow the use of the selvedge on the edges, helping to increase its life. 100% acrylic, mass dyed, colour fast with 6-year guarantee, exceptionally long-lasting also thanks to its weight of 290 gr/sqm.