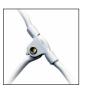

## **WONDRIAN**

## SEMI-SQUARE BEACH UMBRELLA









\* For the base see accessories page



## Assisted beach umbrella closing system mod. *Platinum*.

The beach umbrella can be ordered with or without the cup that helps in closing the umbrella.

Collar and crown in nylon.



**8** ribs diameter **5** in hot-dip galvanised steel with layer of high quality epoxy powder paint made from harmonic steel wire.

A thin brass sheet joins the short rib to the long rib. Joints are protected by an oval piece of *Sky fabric*.



Upper pole with female coupling and locking system mod. *Scirocco* to prevent the umbrella from rotating.



Stainless steel knob



Fabric fixed using a screw system making it more long-lasting.



World exclusivity of **TEMPOTEST PARÀ** mare fabrics, 100% MADE IN ITALY, made especially in h. 115 to allow the use of the selvedge on the edges, helping to increase its life. 100% acrylic, mass dyed, colour fast with 6-year guarantee, exceptionally long-lasting also thanks to its weight of 290 gr/sqm.

## **OPTIONAL OMBRELLONE**



Joint for beach u