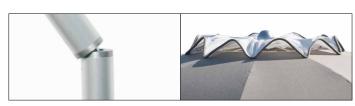

d crown in nylon.



**8** ribs diameter **5** in hot-dip galvanised steel with layer of high quality epoxy powder paint made from harmonic steel wire.

A thin brass sheet joins the short rib to the long rib. Joints are protected by an oval piece of *Sky fabric*.



Upper pole with female coupling and locking system mod. *Scirocco* to prevent the umbrella from rotating.



Stainless steel knob



Fabric fixed using a screw system making it more long-lasting.



World exclusivity of **TEMPOTEST PARÀ** mare fabrics, 100% MADE IN ITALY, made especially in h. 115 to allow the use of the selvedge on the edges, helping to increase its life. 100% acrylic, mass dyed, colour fast with 6-year guarantee, exceptionally long-lasting also thanks to its weight of 290 gr/sqm.

## **OPTIONAL OMBRELLONE**



Joint for beach umbrella

Windproof Vent