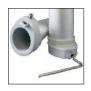

A thin brass sheet joins the short rib to the long rib. Joints are protected by an oval piece of *Sky fabric*.

Upper pole with female coupling and locking system mod. *Scirocco* to prevent the umbrella from rotating.

Stainless steel knob

Fabric fixed using a screw system making it more long-lasting.

World exclusivity of **TEMPOTEST PARÀ** mare fabrics, 100% MADE IN ITALY, made especially in h. 115 to allow the use of the selvedge on the edges, helping to increase its life. 100% acrylic, mass dyed, colour fast with 6-year guarantee, exceptionally long-lasting also thanks to its weight of 290 gr/sqm.